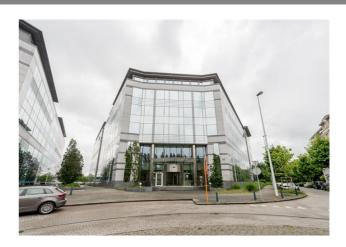

## Characteristics of the property

| Name                 | WOLUWE HEIGHTS                |
|----------------------|-------------------------------|
| Address              | Avenue des Communautés 110    |
| Town                 | 1200 Woluwé-Saint-Lambert     |
| Flood zone           | not located in a flood zone   |
| Year of construction | 2004                          |
| Price range          | From 450.000 € to 4.000.000 € |
| Surface area range   | From 293 m² to 2.066 m²       |
| Number of floors     | 5                             |
| Unit(s) type         | Offices, Archives             |
| Elevator             | Yes                           |
| Heating type         | Gas                           |
| Air conditioning     | Yes                           |
| Access control       | Yes                           |

## **Property features**

| Reference               | WOLUWE HEIGHTS - West 5.1                        |
|-------------------------|--------------------------------------------------|
| Address                 | rue de Bretagne 22<br>1200, Woluwe-Saint-Lambert |
| Sales price             | 591.500 €                                        |
| Price/m²                | 1.771 €                                          |
| Type of units           | Offices                                          |
| Total surface area (m²) | 334 m²                                           |
| Floor                   | +5                                               |
| Available               | at the contract                                  |
| Access control          | Yes                                              |
| Indoor parking          | 20.000€                                          |
| EPB (kWh/m²/year)       | 284                                              |
| EPB (class)             | D                                                |
| Elevator                | Yes                                              |