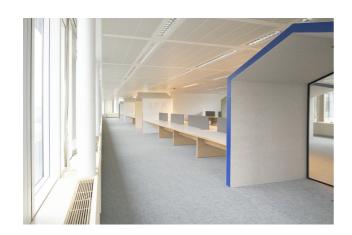

#### **Description**

\*\*DIRECT FROM THE OWNER\*\* - WOLUWE HEIGHTS (1200 BRUXELLES) - 334m² of bright office space available on the 5th floor of a high standing building in Woluwe. Beautiful view. Renowned occupants.

Composed of open spaces, a meeting room and a private 36m² terrace. Possibility of kitchenette. Access control. Double glazing. Airco.

Construction 2004 - offices renovated in 2015.

Indoor car parkings and archives available. Good accessibility (public transport, ring, highway). Shops nearby.