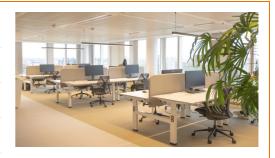

#### **Description**

Offices for sale and for rent in this high standing office building from 2004 in Woluwe-Saint-Lambert. Ideally located on the outskirts of Brussels and at the junction of all highways. There are both bright open space offices available as well as smaller units. In the vicinity, you will find a lot of shops and restaurants. This building offers you an optimal visibility and accessibility by car (exit Woluwe/Evere of the Brussels RO ring roed), by bus (De Lijn & Stib stops), by bicycle (F203 cycle highway Sterrebeek-Brussels)) and at 8,5 km from the Brussels international airport.