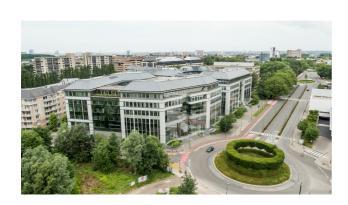

# WOLUWE HEIGHTS

## Characteristics of the property

| Name                 | WOLUWE HEIGHTS                |
|----------------------|-------------------------------|
| Address              | Avenue des Communautés 110    |
| Town                 | 1200 Woluwé-Saint-Lambert     |
| Flood zone           | not located in a flood zone   |
| Year of construction | 2004                          |
| Price range          | From 450.000 € to 4.000.000 € |
| Surface area range   | From 293 m² to 2.066 m²       |
| Number of floors     | 5                             |
| Unit(s) type         | Offices, Archives             |
| Elevator             | Yes                           |
| Heating type         | Gas                           |
| Air conditioning     | Yes                           |
| Access control       | Yes                           |

#### **Description**

Offices for sale and for rent in this high standing office building from 2004 in Woluwe-Saint-Lambert. Ideally located on the outskirts of Brussels and at the junction of all highways. There are both bright open space offices available as well as smaller units. In the vicinity, you will find a lot of shops and restaurants. This building offers you an optimal visibility and accessibility by car (exit Woluwe/Evere of the Brussels RO ring roed), by bus (De Lijn & Stib stops), by bicycle (F203 cycle highway Sterrebeek-Brussels)) and at 8,5 km from the Brussels international airport.