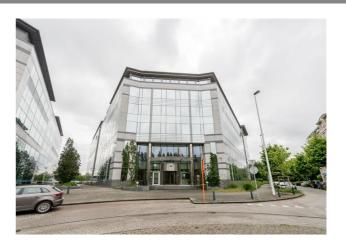

# WOLUWE HEIGHTS

## Characteristics of the property

| Name                 | WOLUWE HEIGHTS                |
|----------------------|-------------------------------|
| Address              | Avenue des Communautés 110    |
| Town                 | 1200 Woluwé-Saint-Lambert     |
| Flood zone           | not located in a flood zone   |
| Year of construction | 2004                          |
| Price range          | From 450.000 € to 4.000.000 € |
| Surface area range   | From 293 m² to 2.066 m²       |
| Number of floors     | 5                             |
| Unit(s) type         | Offices, Archives             |
| Elevator             | Yes                           |
| Heating type         | Gas                           |
| Air conditioning     | Yes                           |
| Access control       | Yes                           |

#### **Description**

Offices for sale and for rent in this high standing office building from 2004 in Woluwe-Saint-Lambert. Ideally located on the outskirts of Brussels and at the junction of all highways. There are both bright open space offices available as well as smaller units. In the vicinity, you will find a lot of shops and restaurants. This building offers you an optimal visibility and accessibility by car (exit Woluwe/Evere of the Brussels RO ring roed), by bus (De Lijn & Stib stops), by bicycle (F203 cycle highway Sterrebeek-Brussels)) and at 8,5 km from the Brussels international airport.