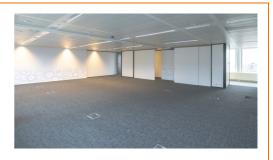

#### **Description**

Offices for sale and for rent in this high standing office building from 2004 in Woluwe-Saint-Lambert. Ideally located on the outskirts of Brussels and at the junction of all highways. There are both bright open space offices available as well as smaller units. In the vicinity, you will find a lot of shops and restaurants. This building offers you an optimal visibility and accessibility by car (exit Woluwe/Evere of the Brussels RO ring roed), by bus (De Lijn & Stib stops), by bicycle (F203 cycle highway Sterrebeek-Brussels)) and at 8,5 km from the Brussels international airport.