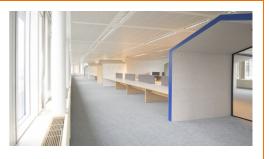

#### **Description**

Offices for sale and for rent in this high standing office building from 2004 in Woluwe-Saint-Lambert. Ideally located on the outskirts of Brussels and at the junction of all highways. There are both bright open space offices available as well as smaller units. In the vicinity, you will find a lot of shops and restaurants. This building offers you an optimal visibility and accessibility by car (exit Woluwe/Evere of the Brussels RO ring roed), by bus (De Lijn & Stib stops), by bicycle (F203 cycle highway Sterrebeek-Brussels)) and at 8,5 km from the Brussels international airport.