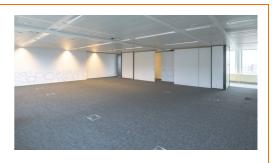

#### **Description**

Offices for sale and for rent in this high standing office building from 2004 in Woluwe-Saint-Lambert. Ideally located on the outskirts of Brussels and at the junction of all highways. There are both bright open space offices available as well as smaller units. In the vicinity, you will find a lot of shops and restaurants. This building offers you an optimal visibility and accessibility by car (exit Woluwe/Evere of the Brussels RO ring roed), by bus (De Lijn & Stib stops), by bicycle (F203 cycle highway Sterrebeek-Brussels)) and at 8,5 km from the Brussels international airport.