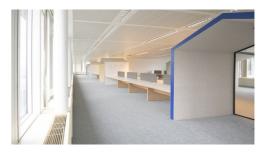

#### **Description**

Offices for sale and for rent in this high standing office building from 2004 in Woluwe-Saint-Lambert. Ideally located on the outskirts of Brussels and at the junction of all highways. There are both bright open space offices available as well as smaller units. In the vicinity, you will find a lot of shops and restaurants. This building offers you an optimal visibility and accessibility by car (exit Woluwe/Evere of the Brussels RO ring roed), by bus (De Lijn & Stib stops), by bicycle (F203 cycle highway Sterrebeek-Brussels)) and at 8,5 km from the Brussels international airport.