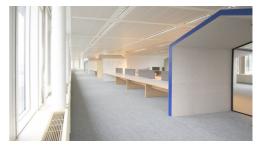

#### **Description**

Offices for sale and for rent in this high standing office building from 2004 in Woluwe-Saint-Lambert. Ideally located on the outskirts of Brussels and at the junction of all highways. There are both bright open space offices available as well as smaller units. In the vicinity, you will find a lot of shops and restaurants. This building offers you an optimal visibility and accessibility by car (exit Woluwe/Evere of the Brussels RO ring roed), by bus (De Lijn & Stib stops), by bicycle (F203 cycle highway Sterrebeek-Brussels)) and at 8,5 km from the Brussels international airport.