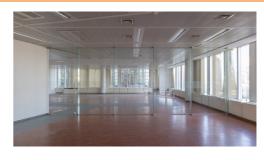

#### **Description**

Offices for sale and for rent in this high standing office building from 2004 in Woluwe-Saint-Lambert. Ideally located on the outskirts of Brussels and at the junction of all highways. There are both bright open space offices available as well as smaller units. In the vicinity, you will find a lot of shops and restaurants. This building offers you an optimal visibility and accessibility by car (exit Woluwe/Evere of the Brussels RO ring roed), by bus (De Lijn & Stib stops), by bicycle (F203 cycle highway Sterrebeek-Brussels)) and at 8,5 km from the Brussels international airport.