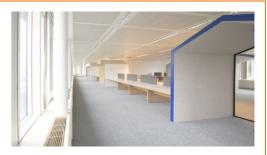

#### **Description**

Offices for sale and for rent in this high standing office building from 2004 in Woluwe-Saint-Lambert. Ideally located on the outskirts of Brussels and at the junction of all highways. There are both bright open space offices available as well as smaller units. In the vicinity, you will find a lot of shops and restaurants. This building offers you an optimal visibility and accessibility by car (exit Woluwe/Evere of the Brussels RO ring roed), by bus (De Lijn & Stib stops), by bicycle (F203 cycle highway Sterrebeek-Brussels)) and at 8,5 km from the Brussels international airport.