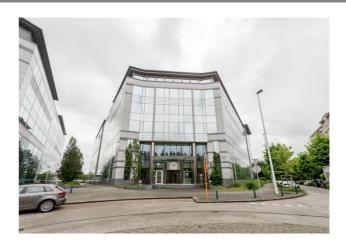

## Characteristics of the property

| Name                 | WOLUWE HEIGHTS                |
|----------------------|-------------------------------|
| Address              | Avenue des Communautés 110    |
| Town                 | 1200 Woluwé-Saint-Lambert     |
| Flood zone           | not located in a flood zone   |
| Year of construction | 2004                          |
| Price range          | From 150.000 € to 4.000.000 € |
| Surface area range   | From 111 m² to 2.066 m²       |
| Number of floors     | 5                             |
| Unit(s) type         | Offices, Archives             |
| Elevator             | Yes                           |
| Heating type         | Gas                           |
| Air conditioning     | Yes                           |
| Access control       | Yes                           |

### **Property features**

| Reference                 | WOLUWE HEIGHTS - rent - West 5.1 + East 5.2      |
|---------------------------|--------------------------------------------------|
| Address                   | rue de Bretagne 22<br>1200, Woluwe-Saint-Lambert |
| Rent €/m²/year            | 125 €                                            |
| Annual rent               | 123.500 €                                        |
| Monthly rent              | 10.292 €                                         |
| Type of units             | Offices                                          |
| Total surface area (m²)   | 988 m²                                           |
| Floor                     | +5                                               |
| Available from            | 01/10/2023                                       |
| Access control            | Yes                                              |
| Indoor parking €/pkg/year | 1.500 €                                          |
| Purchase opportunity      | 1.750.000 €                                      |
| Elevator                  | Yes                                              |