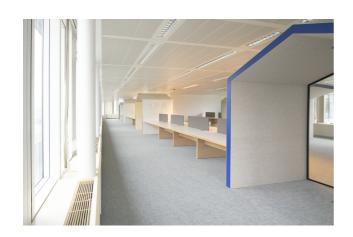

#### **Description**

\*\*DIRECT FROM THE OWNER\*\* - WOLUWE HEIGHTS (1200 BRUXELLES) - 988m² of bright office space available on the 5th floor of a high standing building in Woluwe. Beautiful view. Renowned occupants.

Composed of various individual offices, open spaces, a kitchen, a meeting room and two private terraces. Access control. Double glazing. Airco.

Construction 2004 - offices renovated in 2015.

Indoor car parkings and archives available. Good accessibility (public transport, ring, highway). Shops nearby.