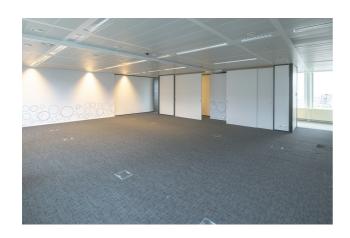

### **Description**

\*\*DIRECT FROM THE OWNER\*\* - WOLUWE HEIGHTS (1200 BRUXELLES) - 654m² of bright office space available on the 5th floor of a high standing building in Woluwe. Beautiful view. Renowned occupants.

Composed of various individual offices, open spaces, a meeting room and a private 36m² terrace. Possibility of kitchenette. Access control. Double glazing. Airco.

Construction 2004 - offices renovated in 2015.