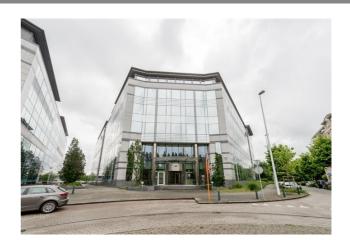

### Characteristics of the property

| Name                 | WOLUWE HEIGHTS                |
|----------------------|-------------------------------|
| Address              | Avenue des Communautés 110    |
| Town                 | 1200 Woluwé-Saint-Lambert     |
| Flood zone           | not located in a flood zone   |
| Year of construction | 2004                          |
| Price range          | From 150.000 € to 4.000.000 € |
| Surface area range   | From 111 m² to 2.066 m²       |
| Number of floors     | 5                             |
| Unit(s) type         | Offices, Archives             |
| Elevator             | Yes                           |
| Heating type         | Gas                           |
| Air conditioning     | Yes                           |
| Access control       | Yes                           |

## **Property features**

| Reference                   | WOLUWE HEIGHTS - Invest 5th floor                        |
|-----------------------------|----------------------------------------------------------|
| Address                     | Avenue des Communautés 110<br>1200, Woluwé-Saint-Lambert |
| Sales price                 | 4.000.000 €                                              |
| Type of units               | Offices, Archives                                        |
| Total surface area (m²)     | 2.066 m²                                                 |
| Archives surface (m²)       | 113 m²                                                   |
| Disabled access             | Yes                                                      |
| Floor                       | 5                                                        |
| Available                   | at the contract                                          |
| Access control              | Yes                                                      |
| Alarm                       | Yes                                                      |
| Number of indoor parking(s) | 24                                                       |
| Gross yield (%)             | 6,73                                                     |
| Yearly income               | 269.172 €                                                |
| Initial lease term          | 6-9                                                      |
| EPB (kWh/m²/year)           | 284                                                      |
| EPB (class)                 | D                                                        |
| Elevator                    | Yes                                                      |