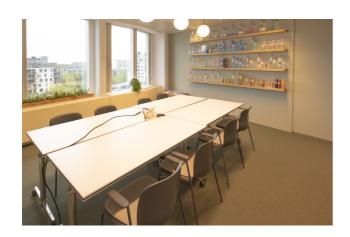

#### **Description**

DIRECT FROM THE OWNER – Great investment opportunity on the 5th floor of a high standing office building in Woluwe.

Renowned occupant, tenant in the building since 2014. 1,078 m² (West 5.2 + East 5.1) of bright office space, made up of various individual offices, open spaces, a kitchen, a meeting room, a private terrace + 113 m² (38m² + 75m²) of archives and 24 indoor car parks. Initial lease term: 6/9. Rent: €145,672.40/year (excl.charges).

In addition another 988m² vacant office space (West 5.1 (334m²) + East 5.2 (654m²)) available on the same floor. Potential rent vacant offices: €123,500/yr.

Gross potential yield: 6,73%.

Construction 2004 – offices renovated in 2015. Bright offices with a beautiful view. Access control. Double glazing. Airco.