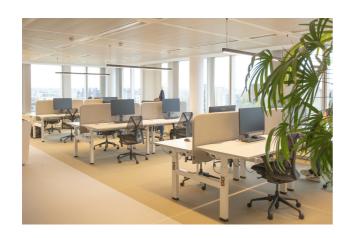

### **Description**

\*\*DIRECT FROM THE OWNER\*\* - WOLUWE HEIGHTS (1200 BRUSSELS) - Great investment opportunity on the 5th floor of an independent prestigious modern office building. Built in 2004 - offices renovated in 2015.

Well known tenant, present in the building since 2014.

1.078 m² open – and individual office space, kitchen, meeting rooms and private terrace. Archives: 113 m² (38m² + 75m²). 24 indoor parking spaces included. Initial lease term: 6/9. Annual rent: 145.672,40 €/yr (excl.charges). Gross yield: 5,83 %.

Bright offices with an excellent view. Access control. Double glazing. Airco. Easy access by public transport, ring road and highway. Shops in the vicinity.

For more information, please contact Steven Sagman on 0470/10.48.41 or by email (ss@growners.be).