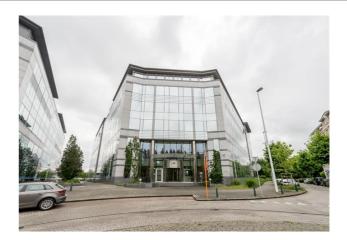

# WOLUWE HEIGHTS - East 5.2

## Characteristics of the property

| Name                 | WOLUWE HEIGHTS                |
|----------------------|-------------------------------|
| Address              | Avenue des Communautés 110    |
| Town                 | 1200 Woluwé-Saint-Lambert     |
| Flood zone           | not located in a flood zone   |
| Year of construction | 2004                          |
| Price range          | From 450.000 € to 4.000.000 € |
| Surface area range   | From 293 m² to 2.066 m²       |
| Number of floors     | 5                             |
| Unit(s) type         | Offices, Archives             |
| Elevator             | Yes                           |
| Heating type         | Gas                           |
| Air conditioning     | Yes                           |
| Access control       | Yes                           |