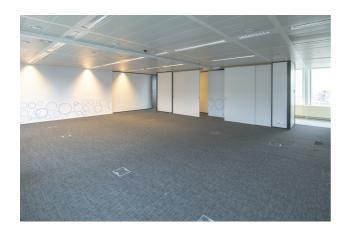

### Description

\*\*DIRECT FROM THE OWNER\*\* – WOLUWE HEIGHTS (1200 BRUXELLES) – 654m<sup>2</sup> of bright office space available on the 5th floor of a high standing building in Woluwe. Beautiful view. Renowned occupants.

Composed of various individual offices, open spaces, a meeting room and a private 36m<sup>2</sup> terrace. Possibility of kitchenette. Access control. Double glazing. Airco.

Construction 2004 – offices renovated in 2015.