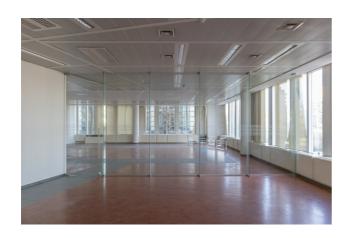

#### **Description**

\*\*DIRECT FROM OWNER\*\* - In a high standing building: 293 m² of offices on the ground floor. Other well-know occupants. Very bright and with optimal visibility. Acces control, double glazing, air conditioning and high ceiling. Common sanitary facilities. Easily accessible by public transport, ring road and highway. Various shops nearby. Archives and parkings available. Contact us for more information. (Ref.: WH - EAST.0.2b)