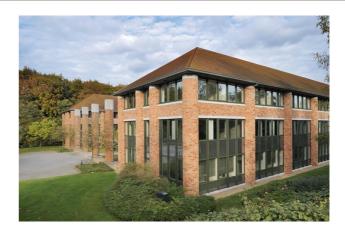

# WATERLOO OFFICE PARK (O)

#### **Description**

Offices for rent and for sale located in building O of the green and spacious Waterloo Office Park. The buildings have a distinct identity and remarkable architecture, blending harmoniously into the landscape. The offices are modern, very bright thanks to the many windows and have been renovated. This business park is only a few minutes' walk from shops and restaurants. Easily accessible by car (exit 27 of the Brussels RO ring road), bus (two TEC bus stops nearby) and train (free Proxibus from/to Waterloo station).