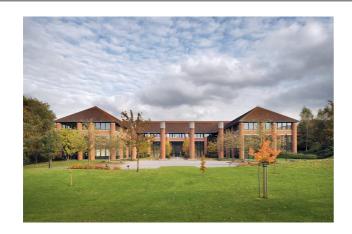

# WATERLOO OFFICE PARK (O)

#### **Description**

Offices for rent and for sale located in building O of the green and spacious Waterloo Office Park. The buildings have a distinct identity and remarkable architecture, blending harmoniously into the landscape. The offices are modern, very bright thanks to the many windows and have been renovated. This business park is only a few minutes' walk from shops and restaurants. Easily accessible by car (exit 27 of the Brussels RO ring road), bus (two TEC bus stops nearby) and train (free Proxibus from/to Waterloo station).