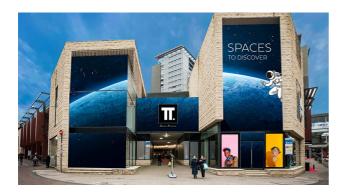

### Description

UNIQUE OPPORTUNITY – TT CENTER HASSELT – 88 m<sup>2</sup> of commercial space on the +1 floor. The floor is directly accessible via the large entrance on the St-Jozefstraat (escalator and panoramic elevator). Functional space offering great potential (retail, recreation, leisure). Excellent visibility and possibility for branding in the communal hall. Direct access to the underground parking area via escalator and elevator). Ideally situated in the city center of Hasselt just opposite the Townhall 't Scheep and a few steps away from the Grote Markt. Large covered and secure public parking.