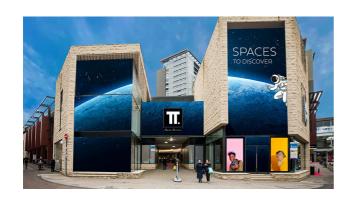

#### **Description**

UNIQUE OPPORTUNITY – TT CENTER HASSELT – 176 m² of commercial space on the +1 floor. The floor is directly accessible via the large entrance on the St-Jozefstraat (escalator and panoramic elevator). Multifunctional space offering great potential (recreation, sports, leisure, retail). Excellent visibility from street level and possibility for branding (over 20 m² of facade). Significant footfall and direct access to the underground parking area (stairs and elevator). Ideally situated in the city center of Hasselt just opposite the Townhall 't Scheep and a few steps away from the Grote Markt. Large covered and secure public parking.