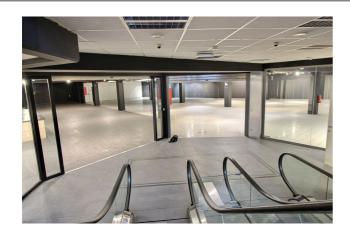

#### **Description**

UNIQUE OPPORTUNITY – TT CENTER HASSELT – 1.263 m² of commercial space on the –1 floor. Dividable into smaller units from 400 to 800 m². Large entrance (next to shop Torfs) with escalator, excellent visibility and possibility for branding. Prime location on the St-Jozefsstraat, right opposite of the new Townhall 't Scheep and just a few steps away from the Grote Markt. Large covered and secure public parking (stairs, elevator, wheelchair accessible).