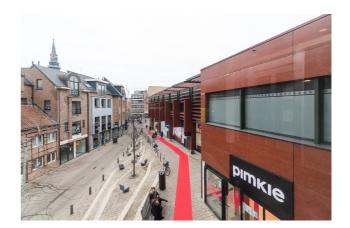

#### **Description**

UNIQUE OPPORTUNITY – TT CENTER HASSELT – 1.263 m² of commercial space on the –1 floor. Dividable into smaller units from 400 to 800 m². Large entrance (next to shop Torfs) with escalator, excellent visibility and possibility for branding. Prime location on the St-Jozefsstraat, right opposite of the new Townhall 't Scheep and just a few steps away from the Grote Markt. Large covered and secure public parking (stairs, elevator, wheelchair accessible).