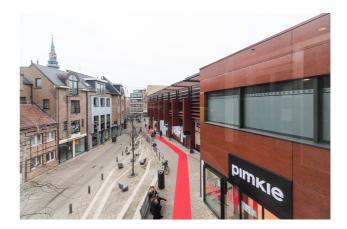

#### Description

UNIQUE OPPORTUNITY – TT CENTER HASSELT – 59 m<sup>2</sup> of commercial space of which 36 m<sup>2</sup> of shop area on the ground floor and 23 m<sup>2</sup> of stock area on the +1 floor (accessible via a staircase in the shop) situated in the arcade that connects the Torenplein with the Maastrichterstraat. Shop window of 9 m and situated opposite Carrefour and Zeeman. Significant footfall and direct access to the underground parking area (stairs and elevator). Ideally situated in the city center of Hasselt just a few steps away from the Torenplein and the Grote Markt. Large covered and secure public parking.