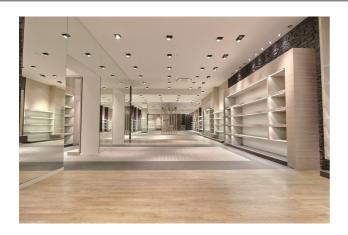

#### **Description**

UNIQUE OPPORTUNITY – TT CENTER HASSELT –  $680 \text{ m}^2$  of commercial space of which  $561 \text{ m}^2$  shop area located on the ground floor and  $119 \text{ m}^2$  of stock area on the –1 floor (accessible via a staircase in the shop). Prime location with a shop window of 4 m overlooking the St-Jozefsstraat. Ideally situated in the city center of Hasselt just a few steps away from the Grote Markt and opposite the new townhall 't Scheep. Large covered and secure public parking (stairs, elevator, wheelchair accessible).