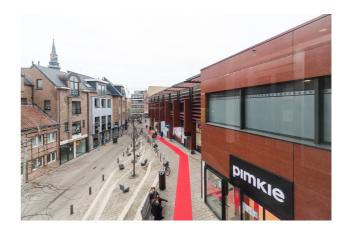

#### **Description**

UNIQUE OPPORTUNITY – TT CENTER HASSELT –  $680 \text{ m}^2$  of commercial space of which  $561 \text{ m}^2$  shop area located on the ground floor and  $119 \text{ m}^2$  of stock area on the –1 floor (accessible via a staircase in the shop). Prime location with a shop window of 4 m overlooking the St-Jozefsstraat. Ideally situated in the city center of Hasselt just a few steps away from the Grote Markt and opposite the new townhall 't Scheep. Large covered and secure public parking (stairs, elevator, wheelchair accessible).