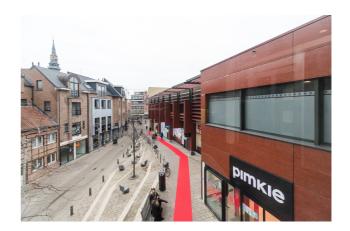

#### **Description**

UNIQUE OPPORTUNITY – TT CENTER HASSELT – 604 m² of commercial space on the ground floor in the arcade that connects the Torenplein with the Maastrichterstraat. Prime location with a shop window of 18 m and situated next to Carrefour and Zeeman. Significant footfall and direct access to the underground parking area (stairs and elevator). Loading and unloading zone accessible from back entrance of shop. Ideally situated in the city center of Hasselt just a few steps away from the Torenplein and the Grote Markt. Large covered and secure public parking.