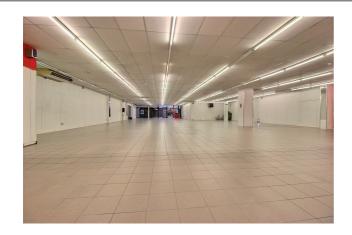

#### **Description**

UNIQUE OPPORTUNITY – TT CENTER HASSELT – 604 m² of commercial space on the ground floor in the arcade that connects the Torenplein with the Maastrichterstraat. Prime location with a shop window of 18 m and situated next to Carrefour and Zeeman. Significant footfall and direct access to the underground parking area (stairs and elevator). Loading and unloading zone accessible from back entrance of shop. Ideally situated in the city center of Hasselt just a few steps away from the Torenplein and the Grote Markt. Large covered and secure public parking.