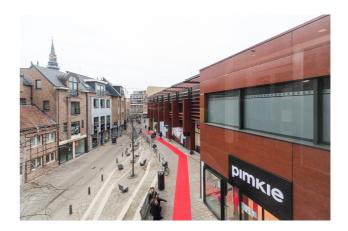

#### **Description**

UNIQUE OPPORTUNITY – TT CENTER HASSELT – 570 m² of commercial space of which 462 m² shop area on the ground (163 m²) and on the 1st floor (299 m²) and 108 m² of stock area on the +2 floor (accessible via a staircase in the shop). Absolute prime location with a shop window of 28 m overlooking the Borrelmanpleintje. Significant footfall because of prime location and direct access to the underground parking area. Ideally situated in the city center of Hasselt just a few steps away from the Grote Markt and opposite Dille & Kamille. Large covered and secure public parking (stairs and elevator, wheelchair accessible).