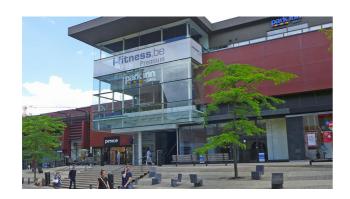

#### **Description**

UNIQUE OPPORTUNITY – TT CENTER HASSELT – 570 m² of commercial space of which 462 m² shop area on the ground (163 m²) and on the 1st floor (299 m²) and 108 m² of stock area on the +2 floor (accessible via a staircase in the shop). Absolute prime location with a shop window of 28 m overlooking the Borrelmanpleintje. Significant footfall because of prime location and direct access to the underground parking area. Ideally situated in the city center of Hasselt just a few steps away from the Grote Markt and opposite Dille & Kamille. Large covered and secure public parking (stairs and elevator, wheelchair accessible).