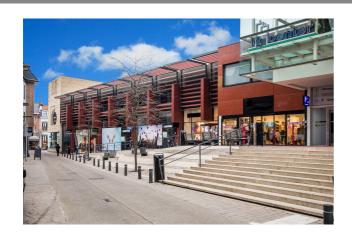

#### **Description**

The TT Center is a mixed-use building of 21.000 m² that was renovated in 2004. The center is part of a larger complex with 2 hotel towers (Radisson BLU and Park Inn), a covered public parking with 520 parking spaces (Q-Park TT) and a residential building. The retail units (shops, horeca, convenience stores, post office) are situated on the ground floor and -1. The first floor with its large multifunctional units (total of 8.000 m²) is focused on retail, leisure and recreation. On the second floor we find the reception, restaurant and bar of the Park Inn hotel, a fitness center and a congress center. The public parking is situated on 2 levels underneath the building.

The TT Center is ideally situated in the city center of Hasselt, next to the new Townhall 't Scheep and near the Grote Markt. Because of the strategic location the center is easily accessible by private and public transport.