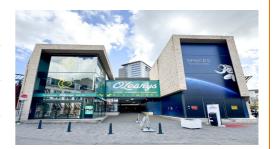

# TT Center

#### **Description**

The TT Center is a mixed-use building of 21.000 m² that was renovated in 2004. The center is part of a larger complex with 2 hotel towers (Radisson BLU and Park Inn), a covered public parking with 520 parking spaces (Q-Park TT) and a residential building. The retail units (shops, horeca, convenience stores, post office) are situated on the ground floor and -1. The first floor with its large multifunctional units (total of 8.000 m²) is focused on retail, leisure and recreation. On the second floor we find the reception, restaurant and bar of the Park Inn hotel, a fitness center and a congress center. The public parking is situated on 2 levels underneath the building.

The TT Center is ideally situated in the city center of Hasselt, next to the new Townhall 't Scheep and near the Grote Markt. Because of the strategic location the center is easily accessible by private and public transport.