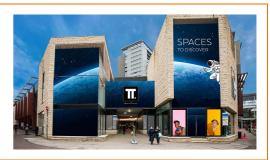

# TT Center

#### **Description**

The TT Center is a mixed-use building of 21.000 m² that was renovated in 2004. The center is part of a larger complex with 2 hotel towers (Radisson BLU and Park Inn), a covered public parking with 520 parking spaces (Q-Park TT) and a residential building. The retail units (shops, horeca, convenience stores, post office) are situated on the ground floor and -1. The first floor with its large multifunctional units (total of 8.000 m²) is focused on retail, leisure and recreation. On the second floor we find the reception, restaurant and bar of the Park Inn hotel, a fitness center and a congress center. The public parking is situated on 2 levels underneath the building.