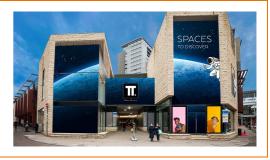

# TT Center

#### **Description**

The TT Center is a mixed-use building of 21.000 m² that was renovated in 2004. The center is part of a larger complex with 2 hotel towers (Radisson BLU and Park Inn), a covered public parking with 520 parking spaces (Q-Park TT) and a residential building. The retail units (shops, horeca, convenience stores, post office) are situated on the ground floor and -1. The first floor with its large multifunctional units (total of 8.000 m²) is focused on retail, leisure and recreation. On the second floor we find the reception, restaurant and bar of the Park Inn hotel, a fitness center and a congress center. The public parking is situated on 2 levels underneath the building.

The TT Center is ideally situated in the city center of Hasselt, next to the new Townhall 't Scheep and near the Grote Markt. Because of the strategic location the center is easily accessible by private and public transport.