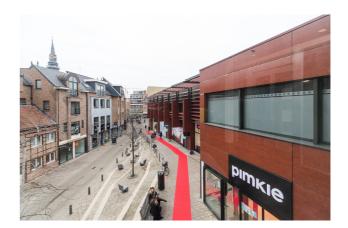

#### **Description**

The TT Center is a mixed-use building of 21.000 m² that was renovated in 2004. The center is part of a larger complex with 2 hotel towers (Radisson BLU and Park Inn), a covered public parking with 520 parking spaces (Q-Park TT) and a residential building. The retail units (shops, horeca, convenience stores, post office) are situated on the ground floor and -1. The first floor with its large multifunctional units (total of 8.000 m²) is focused on retail, leisure and recreation. On the second floor we find the reception, restaurant and bar of the Park Inn hotel, a fitness center and a congress center. The public parking is situated on 2 levels underneath the building.

The TT Center is ideally situated in the city center of Hasselt, next to the new Townhall 't Scheep and near the Grote Markt. Because of the strategic location the center is easily accessible by private and public transport.