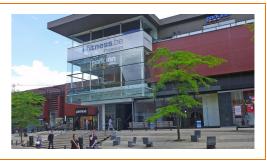

#### **Description**

The TT Center is a mixed-use building of 21.000 m² that was renovated in 2004. The center is part of a larger complex with 2 hotel towers (Radisson BLU and Park Inn), a covered public parking with 520 parking spaces (Q-Park TT) and a residential building. The retail units (shops, horeca, convenience stores, post office) are situated on the ground floor and -1. The first floor with its large multifunctional units (total of 8.000 m²) is focused on retail, leisure and recreation. On the second floor we find the reception, restaurant and bar of the Park Inn hotel, a fitness center and a congress center. The public parking is situated on 2 levels underneath the building.