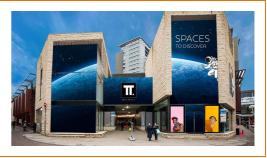

# TT Center

#### **Description**

The TT Center is a mixed-use building of 21.000 m² that was renovated in 2004. The center is part of a larger complex with 2 hotel towers (Radisson BLU and Park Inn), a covered public parking with 520 parking spaces (Q-Park TT) and a residential building. The retail units (shops, horeca, convenience stores, post office) are situated on the ground floor and -1. The first floor with its large multifunctional units (total of 8.000 m²) is focused on retail, leisure and recreation. On the second floor we find the reception, restaurant and bar of the Park Inn hotel, a fitness center and a congress center. The public parking is situated on 2 levels underneath the building.

The TT Center is ideally situated in the city center of Hasselt, next to the new Townhall 't Scheep and near the Grote Markt. Because of the strategic location the center is easily accessible by private and public transport.