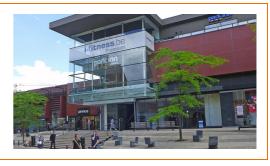

# TT Center

#### **Description**

The TT Center is a mixed-use building of 21.000 m² that was renovated in 2004. The center is part of a larger complex with 2 hotel towers (Radisson BLU and Park Inn), a covered public parking with 520 parking spaces (Q-Park TT) and a residential building. The retail units (shops, horeca, convenience stores, post office) are situated on the ground floor and -1. The first floor with its large multifunctional units (total of 8.000 m²) is focused on retail, leisure and recreation. On the second floor we find the reception, restaurant and bar of the Park Inn hotel, a fitness center and a congress center. The public parking is situated on 2 levels underneath the building.

The TT Center is ideally situated in the city center of Hasselt, next to the new Townhall 't Scheep and near the Grote Markt. Because of the strategic location the center is easily accessible by private and public transport.