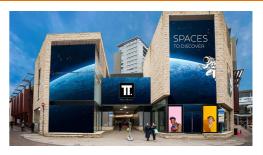

# TT Center

#### **Description**

The TT Center is a mixed-use building of 21.000 m² that was renovated in 2004. The center is part of a larger complex with 2 hotel towers (Radisson BLU and Park Inn), a covered public parking with 520 parking spaces (Q-Park TT) and a residential building. The retail units (shops, horeca, convenience stores, post office) are situated on the ground floor and -1. The first floor with its large multifunctional units (total of 8.000 m²) is focused on retail, leisure and recreation. On the second floor we find the reception, restaurant and bar of the Park Inn hotel, a fitness center and a congress center. The public parking is situated on 2 levels underneath the building.