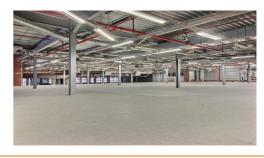

### TT Center - Invest +1

| Price           | 7.500.000 € |
|-----------------|-------------|
| Category        | Retail      |
| Area surface    | 6970m²      |
| Floor           | 0+1         |
| Gross yield (%) | 6.8%        |

#### **Description**

The TT Center is a mixed-use building of 21.000 m² that was renovated in 2004. The center is part of a larger complex with 2 hotel towers (Radisson BLU and Park Inn), a covered public parking with 520 parking spaces (Q-Park TT) and a residential building. The retail units (shops, horeca, convenience stores, post office) are situated on the ground floor and -1. The first floor with its large multifunctional units (total of 8.000 m²) is focused on retail, leisure and recreation. On the second floor we find the reception, restaurant and bar of the Park Inn hotel, a fitness center and a congress center. The public parking is situated on 2 levels underneath the building.