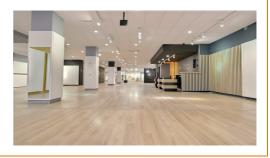

# TT Center

#### **Description**

The TT Center is a mixed-use building of 21.000 m² that was renovated in 2004. The center is part of a larger complex with 2 hotel towers (Radisson BLU and Park Inn), a covered public parking with 520 parking spaces (Q-Park TT) and a residential building. The retail units (shops, horeca, convenience stores, post office) are situated on the ground floor and -1. The first floor with its large multifunctional units (total of 8.000 m²) is focused on retail, leisure and recreation. On the second floor we find the reception, restaurant and bar of the Park Inn hotel, a fitness center and a congress center. The public parking is situated on 2 levels underneath the building.