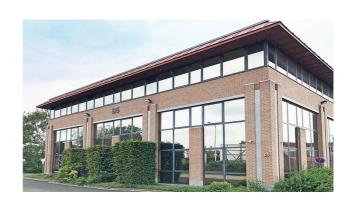

#### Description

\*\* DIRECT FROM THE OWNER \*\* - 585 m<sup>2</sup> second floor offices in a very well situated office building with an impressive visibility at Ruisbroek. Equipped with airco, false ceiling, peripheral ducts and carpet. Private toilets. External parking's available. Bus, Brussels Ring (exit nr 18) and Ruisbroek railway station are at walking distance. 3D layout simulation for 25 people.