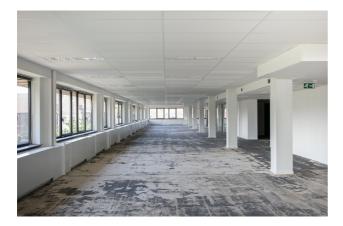

#### Description

\*\* DIRECT FROM THE OWNER \*\* - 585 m<sup>2</sup> second floor offices in a very well situated office building with an impressive visibility at Ruisbroek. Equipped with airco, false ceiling, peripheral ducts and carpet. Private toilets. External parking's available. Bus, Brussels Ring (exit nr 18) and Ruisbroek railway station are at walking distance. 3D layout simulation for 25 people.