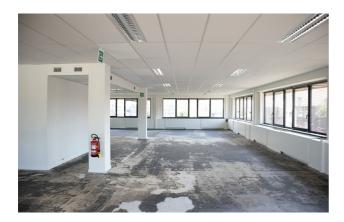

#### Description

\*\* DIRECT FROM THE OWNER \*\* - 466 m<sup>2</sup> offices on the second floor of a very well situated office building with an impressive visibility at Ruisbroek. Equipped with airco, false ceiling, peripheral ducts and carpet. Private toilets. External parking's available. Bus, Brussels Ring (exit nr 18) and Ruisbroek railway station are at walking distance. 3D layout simulation for 25 people.