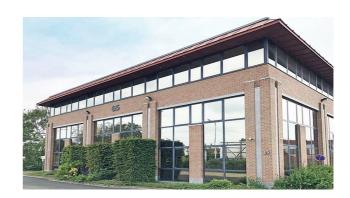

## Characteristics of the property

| Name                 | RUISBROEK                     |
|----------------------|-------------------------------|
| Address              | Humaniteitslaan 65            |
| Town                 | 1601 Ruisbroek                |
| Year of construction | 1996                          |
| Year of renovation   | 2020                          |
| Price range          | From 341.000 € to 1.850.000 € |
| Surface area range   | From 343 m² to 1.862 m²       |
| Number of floors     | 3                             |
| Unit(s) type         | Offices                       |
| Soil certificate     | Yes                           |
| Asbestos inventory   | Received                      |
| Elevator             | Yes                           |
| Heating type         | Gas                           |
| Air conditioning     | Yes                           |
| Access control       | Yes                           |
| Outdoor parking      | Yes                           |

## Property features

| Reference               | RUISBROEK - 2.1 + 2.2                 |
|-------------------------|---------------------------------------|
| Address                 | Humaniteitslaan 65<br>1601, Ruisbroek |
| Sales price             | 463.000 €                             |
| Price/m <sup>2</sup>    | 995€                                  |
| Type of units           | Offices                               |
| Total surface area (m²) | 466 m²                                |
| Disabled access         | Yes                                   |
| Floor                   | +2                                    |
| Available               | at the contract                       |
| Access control          | Yes                                   |
| Alarm                   | Yes                                   |
| Outdoor parking         | 7.000 €                               |
| Elevator                | Yes                                   |
| Toilets                 | private                               |

#### Description

\*\* DIRECT FROM THE OWNER \*\* - 466 m<sup>2</sup> offices on the second floor of a very well situated office building with an impressive visibility at Ruisbroek. Equipped with airco, false ceiling, peripheral ducts and carpet. Private toilets. External parking's available. Bus, Brussels Ring (exit nr 18) and Ruisbroek railway station are at walking distance. 3D layout simulation for 25 people.