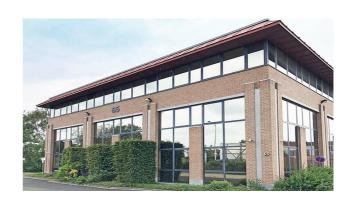

## Characteristics of the property

| Name                 | RUISBROEK                     |
|----------------------|-------------------------------|
| Address              | Humaniteitslaan 65            |
| Town                 | 1601 Ruisbroek                |
| Year of construction | 1996                          |
| Year of renovation   | 2020                          |
| Price range          | From 341.000 € to 1.850.000 € |
| Surface area range   | From 343 m² to 1.862 m²       |
| Number of floors     | 3                             |
| Unit(s) type         | Offices                       |
| Soil certificate     | Yes                           |
| Asbestos inventory   | Received                      |
| Elevator             | Yes                           |
| Heating type         | Gas                           |
| Air conditioning     | Yes                           |
| Access control       | Yes                           |
|                      |                               |

## Property features

| Reference               | RUISBROEK - 2.1 + 2.2 + 2.3           |
|-------------------------|---------------------------------------|
| Address                 | Humaniteitslaan 65<br>1601, Ruisbroek |
| Sales price             | 581.000 €                             |
| Price/m <sup>2</sup>    | 995€                                  |
| Type of units           | Offices                               |
| Total surface area (m²) | 585 m²                                |
| Disabled access         | Yes                                   |
| Floor                   | +2                                    |
| Available               | at the contract                       |
| Access control          | Yes                                   |
| Outdoor parking         | 7.000 €                               |
| EPB (kWh/m²/year)       | 340                                   |
| EPB (class)             | X (undefined)                         |
| Elevator                | Yes                                   |
| Toilets                 | private                               |

#### Description

\*\* DIRECT FROM THE OWNER \*\* - 585 m<sup>2</sup> second floor offices in a very well situated office building with an impressive visibility at Ruisbroek. Equipped with airco, false ceiling, peripheral ducts and carpet. Private toilets. External parking's available. Bus, Brussels Ring (exit nr 18) and Ruisbroek railway station are at walking distance. 3D layout simulation for 25 people.