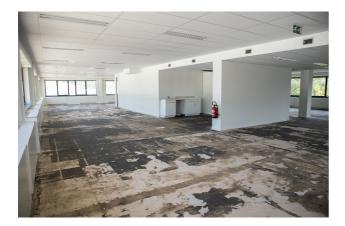

#### Description

\*\* DIRECT FROM THE OWNER \*\* - 585 m<sup>2</sup> second floor offices in a very well situated office building with an impressive visibility at Ruisbroek. Equipped with airco, false ceiling, peripheral ducts and carpet. Private toilets. External parking's available. Bus, Brussels Ring (exit nr 18) and Ruisbroek railway station are at walking distance. 3D layout simulation for 25 people.