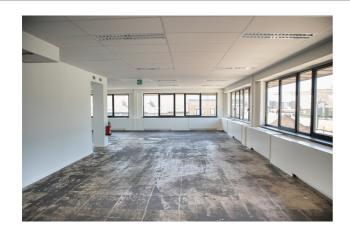

#### **Description**

\*\* DIRECT FROM THE OWNER \*\* - 932 m² offices on the second floor of a very well situated office building with an impressive visibility at Ruisbroek. Equipped with airco, false ceiling, peripheral ducts and carpet. Private toilets. External parking's available. Bus, Brussels Ring (exit nr 18) and Ruisbroek railway station are at walking distance. 3D layout simulation for 50 people.