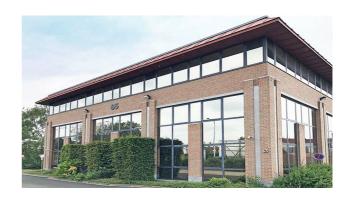

#### **Description**

\*\* DIRECT FROM THE OWNER \*\* - 932 m² offices on the second floor of a very well situated office building with an impressive visibility at Ruisbroek. Equipped with airco, false ceiling, peripheral ducts and carpet. Private toilets. External parking's available. Bus, Brussels Ring (exit nr 18) and Ruisbroek railway station are at walking distance. 3D layout simulation for 50 people.