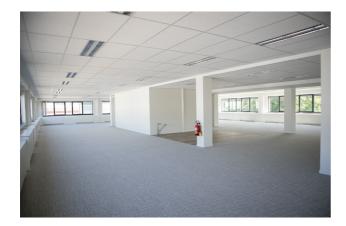

#### Description

\*\* DIRECT FROM THE OWNER \*\* - 465 m<sup>2</sup> recently renovated first floor offices in a very well situated office building with an impressive visibility at Ruisbroek. Equipped with airco, false ceiling, peripheral ducts and carpet. Private toilets. External parking's available. Bus, Brussels Ring (exit nr 18) and Ruisbroek railway station are at walking distance. 3D layout simulation for 25 people.