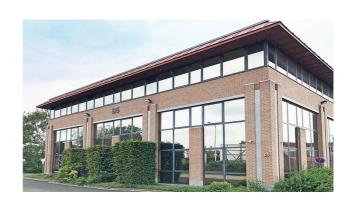

#### Description

\*\* DIRECT FROM THE OWNER \*\* - 465 m<sup>2</sup> recently renovated first floor offices in a very well situated office building with an impressive visibility at Ruisbroek. Equipped with airco, false ceiling, peripheral ducts and carpet. Private toilets. External parking's available. Bus, Brussels Ring (exit nr 18) and Ruisbroek railway station are at walking distance. 3D layout simulation for 25 people.