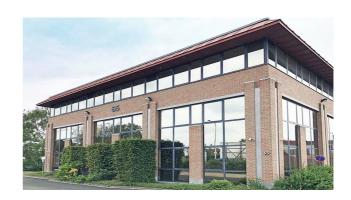

#### Description

\*\* DIRECT FROM THE OWNER \*\* - 1.862 m<sup>2</sup> recently renovated offices on the first and second floor of a very well situated office building with an impressive visibility at Ruisbroek. Equipped with airco, false ceiling, peripheral ducts and carpet. Private toilets. External parking's available. Bus, Brussels Ring (exit nr 18) and Ruisbroek railway station are at walking distance. 3D layout simulation for 50 people.