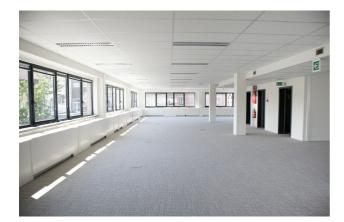

#### Description

\*\* DIRECT FROM THE OWNER \*\* - 1.862 m<sup>2</sup> recently renovated offices on the first and second floor of a very well situated office building with an impressive visibility at Ruisbroek. Equipped with airco, false ceiling, peripheral ducts and carpet. Private toilets. External parking's available. Bus, Brussels Ring (exit nr 18) and Ruisbroek railway station are at walking distance. 3D layout simulation for 50 people.