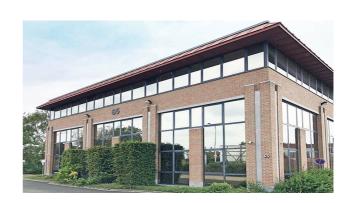

### Description

\*\* DIRECT FROM THE OWNER \*\* - 930 m<sup>2</sup> recently renovated offices on the first floor of a very well situated office building with an impressive visibility at Ruisbroek. Equipped with airco, false ceiling, peripheral ducts and carpet. Private toilets. External parking's available. Bus, Brussels Ring (exit nr 18) and Ruisbroek railway station are at walking distance. 3D layout simulation for 50 people.