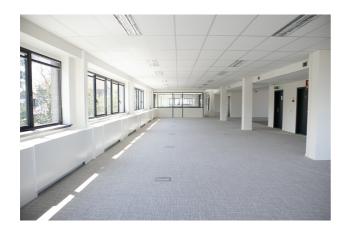

### Description

\*\* DIRECT FROM THE OWNER \*\* - 930 m<sup>2</sup> recently renovated offices on the first floor of a very well situated office building with an impressive visibility at Ruisbroek. Equipped with airco, false ceiling, peripheral ducts and carpet. Private toilets. External parking's available. Bus, Brussels Ring (exit nr 18) and Ruisbroek railway station are at walking distance. 3D layout simulation for 50 people.