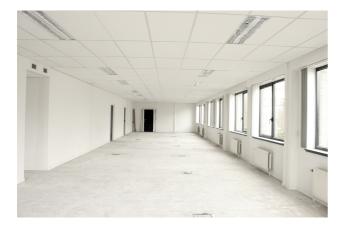

#### Description

\*\* DIRECT FROM THE OWNER \*\* - 412 m<sup>2</sup> offices on the groundfloor in a very well situated office building with an impressive visibility at Ruisbroek. Equipped with false ceiling, peripheral ducts and carpet. Private toilets. External parking's available. Bus, Brussels Ring (exit 18) and Ruisbroek railway station are at walking distance. 3D layout simulation for 25 people.