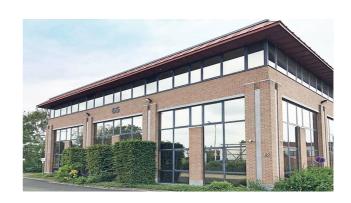

## Characteristics of the property

| Name                 | RUISBROEK                     |
|----------------------|-------------------------------|
| Address              | Humaniteitslaan 65            |
| Town                 | 1601 Ruisbroek                |
| Year of construction | 1996                          |
| Year of renovation   | 2020                          |
| Price range          | From 341.000 € to 1.850.000 € |
| Surface area range   | From 343 m² to 1.862 m²       |
| Number of floors     | 3                             |
| Unit(s) type         | Offices                       |
| Soil certificate     | Yes                           |
| Asbestos inventory   | Received                      |
| Elevator             | Yes                           |
| Heating type         | Gas                           |
| Air conditioning     | Yes                           |
| Access control       | Yes                           |
| Outdoor parking      | Yes                           |

## Property features

| Reference               | RUISBROEK - 0.1                       |
|-------------------------|---------------------------------------|
| Address                 | Humaniteitslaan 65<br>1601, Ruisbroek |
| Sales price             | 410.000 €                             |
| Price/m <sup>2</sup>    | 995€                                  |
| Type of units           | Offices                               |
| Total surface area (m²) | 412 m²                                |
| Disabled access         | Yes                                   |
| Floor                   | +0                                    |
| Available               | at the contract                       |
| Access control          | Yes                                   |
| Alarm                   | Yes                                   |
| Outdoor parking         | 7.000 €                               |
| Elevator                | Yes                                   |
| Toilets                 | private                               |

#### Description

\*\* DIRECT FROM THE OWNER \*\* - 412 m<sup>2</sup> offices on the groundfloor in a very well situated office building with an impressive visibility at Ruisbroek. Equipped with false ceiling, peripheral ducts and carpet. Private toilets. External parking's available. Bus, Brussels Ring (exit 18) and Ruisbroek railway station are at walking distance. 3D layout simulation for 25 people.