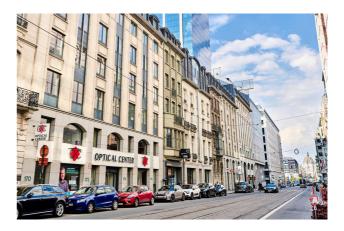

### Description

\*\*DIRECT FROM THE OWNER\*\* - 866 m<sup>2</sup> of well-equipped offices (air conditioning, raised floor, suspended ceiling...), located in a mixed-use building on the Rue Royale, one of the most prestigious locations in the heart of Brussels.