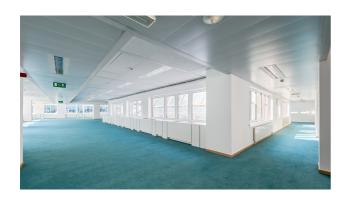

### Description

\*\*DIRECT FROM THE OWNER\*\* - 866 m<sup>2</sup> of well-equipped offices (air conditioning, raised floor, suspended ceiling...), located in a mixed-use building on the Rue Royale, one of the most prestigious locations in the heart of Brussels.

These light-filled offices are located on the sixth floor on the far left, have windows at the front and back, private sanitary facilities and an elevator.

Other surfaces also available ranging from 580 m<sup>2</sup> to 15,000 m<sup>2</sup>. Possibility of underground parking spaces.