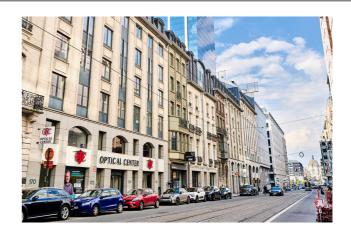

#### Description

\*\*DIRECT FROM THE OWNER\*\* - 9,738 m² of well-equipped offices (air conditioning, raised floor, lowered ceiling, etc.) and private atrium, located in a mixed-use building, located Rue Royale, one of the most prestigious locations in the heart of Brussels.