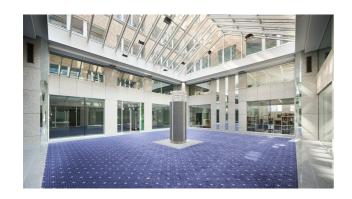

#### Description

\*\*DIRECT FROM THE OWNER\*\* - 9,738 m² of well-equipped offices (air conditioning, raised floor, lowered ceiling, etc.) and private atrium, located in a mixed-use building, located Rue Royale, one of the most prestigious locations in the heart of Brussels.

On the ground floor (968  $\text{m}^2$ ), these light-filled offices and private atrium are located around another atrium and have private toilets. The 1st (1,811  $\text{m}^2$ ), 2nd (2,336  $\text{m}^2$ ), 3rd (2,335  $\text{m}^2$ ) and 4th floors (2,335  $\text{m}^2$ ) with windows at the front and back, are located around two atriums an have sufficient private sanitary facilities and various lifts.