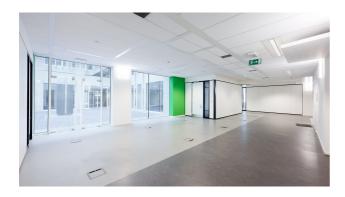

### Description

\*\*DIRECT FROM THE OWNER\*\* - 2,410 m<sup>2</sup> for sale in a mixed-use building located in Rue Royale, one of the most prestigious locations in the heart of Brussels.

The offices are partly located on the ground floor (1,143 m<sup>2</sup>) and on the -1, -2 and -3 (1,267 m<sup>2</sup>), having windows.

This entire area is also ideal for training/education or a medical center.

Other surfaces also available ranging from 580 m<sup>2</sup> to 15,000 m<sup>2</sup>. Possibility of underground parking spaces. EPB of the ground floor = E / 398 kWhprim/m<sup>2</sup>/year.