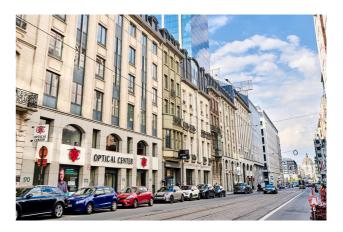

### Description

\*\*DIRECT FROM THE OWNER\*\* - 2,410 m<sup>2</sup> for sale in a mixed-use building located in Rue Royale, one of the most prestigious locations in the heart of Brussels.

The offices are partly located on the ground floor (1,143 m<sup>2</sup>) and on the -1, -2 and -3 (1,267 m<sup>2</sup>), having windows.