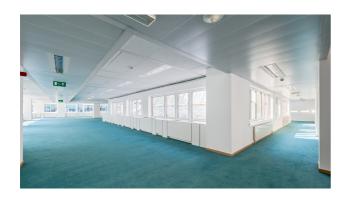

#### Description

\*\*DIRECT FROM THE OWNER\*\* - 866 m<sup>2</sup> of well-equipped offices (air conditioning, raised floor, suspended ceiling...), located in a mixed-use building on the Rue Royale, one of the most prestigious locations in the heart of Brussels.

These light-filled offices are located on the sixth floor on the far left, have windows at the front and back, private sanitary facilities and an elevator.

Other surfaces also available ranging from 580 m<sup>2</sup> to 15,000 m<sup>2</sup>. Possibility of underground parking spaces.