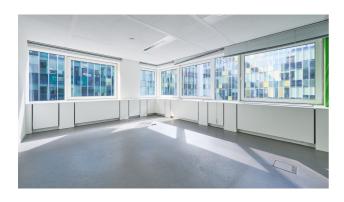

#### Description

\*\*DIRECT FROM THE OWNER\*\* - 883 m<sup>2</sup> of well-equipped offices (air conditioning, raised floor, suspended ceiling...) located in a mixed-use building on the Rue Royale, one of the most prestigious locations in the heart of Brussels.

These bright offices with windows at the front and back are located in the middle of the fourth floor and have private sanitary facilities and an elevator.

Other surfaces also available ranging from 580 m<sup>2</sup> to 15,000 m<sup>2</sup>. Possibility of underground parking spaces.