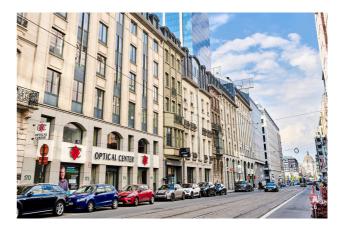

#### Description

\*\*DIRECT FROM THE OWNER\*\* - 883 m<sup>2</sup> of well-equipped offices (air conditioning, raised floor, suspended ceiling...) located in a mixed-use building on the Rue Royale, one of the most prestigious locations in the heart of Brussels.