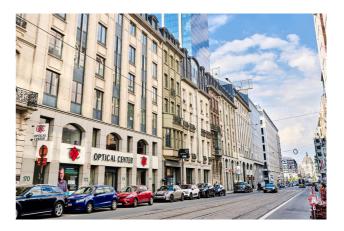

### Description

\*\*DIRECT FROM THE OWNER\*\* - 697 m<sup>2</sup> of well-equipped offices (air conditioning, raised floor, suspended ceiling...), located in a mixed-use building on the Rue Royale, one of the most prestigious locations in the heart of Brussels.