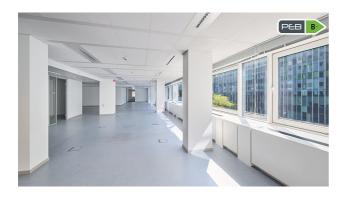

### Description

\*\*DIRECT FROM THE OWNER\*\* - 697 m<sup>2</sup> of well-equipped offices (air conditioning, raised floor, suspended ceiling...), located in a mixed-use building on the Rue Royale, one of the most prestigious locations in the heart of Brussels.

These light-filled offices are located on the second floor, far right and at the front, and have private sanitary facilities and an elevator.

Other surfaces also available ranging from 580 m<sup>2</sup> to 15,000 m<sup>2</sup>. Possibility of underground parking spaces.