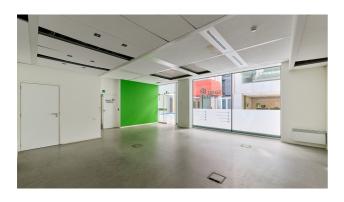

#### Description

\*\*DIRECT FROM THE OWNER\*\* - 2,732 m<sup>2</sup> of well-equipped offices (air conditioning, raised floor, lowered ceiling, etc.) and private atrium, located in a mixed-use building, located Rue Royale, one of the most prestigious locations in the heart of Brussels.

These bright offices (736 m<sup>2</sup>) and private atrium (186 m<sup>2</sup>) are partly located on the ground floor around another atrium and partly on the first floor around two atriums and have sufficient private sanitary facilities and various lifts.