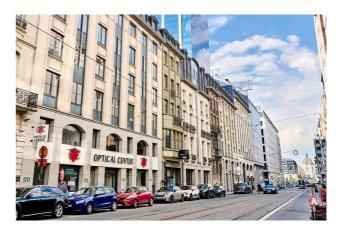

## Property features

| Reference               | ROYALE 180 - B0.01 + B0.02 + B0.03 + 1st floor |
|-------------------------|------------------------------------------------|
| Address                 | rue Royale 180<br>1000, Bruxelles              |
| Sales price             | 5.850.000 €                                    |
| Price/m <sup>2</sup>    | 2.141€                                         |
| Type of units           | Offices                                        |
| Total surface area (m²) | 2.732 m²                                       |
| Disabled access         | Yes                                            |
| Floor                   | O+1                                            |
| Available               | at the contract                                |
| Indoor parking          | 35.000€                                        |
| Elevator                | Yes                                            |
| Toilets                 | private                                        |

#### Description

\*\*DIRECT FROM THE OWNER\*\* - 2,732 m<sup>2</sup> of well-equipped offices (air conditioning, raised floor, lowered ceiling, etc.) and private atrium, located in a mixed-use building, located Rue Royale, one of the most prestigious locations in the heart of Brussels.