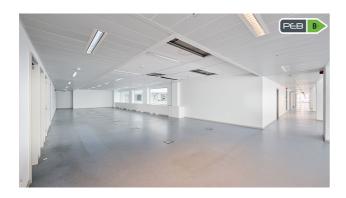

### Description

\*\*DIRECT FROM THE OWNER\*\* - 1,811 m<sup>2</sup> of well-equipped offices (air conditioning, raised floor, suspended ceiling...), located in a mixed-use building, located on Rue Royale, one of the most prestigious locations in the heart of Brussels.

These light-filled offices are located on the first floor around two atriums and have sufficient private sanitary facilities and various lifts.

Other surfaces also available ranging from 580 m<sup>2</sup> to 15,000 m<sup>2</sup>. Possibility of underground parking spaces.