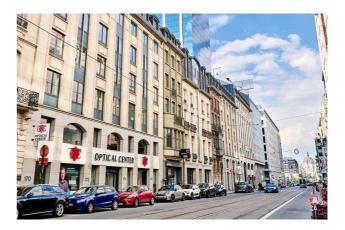

### Description

\*\*DIRECT FROM THE OWNER\*\* - 1,811 m<sup>2</sup> of well-equipped offices (air conditioning, raised floor, suspended ceiling...), located in a mixed-use building, located on Rue Royale, one of the most prestigious locations in the heart of Brussels.