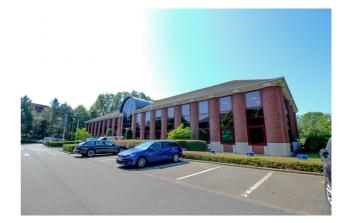

#### Description

Offices and multi-purpose areas in the Riverside Business Park located near exit 17 on the West Ring of Brussels. Its exceptional location and numerous parkings make it an ideal location for setting up offices. Several well-known international brands have their headquarters here.

This business park is very spacious, surrounded by greenery and consists of 12 buildings, 9 of which are office buildings and 3 semi-industrial units. It's located in one of the 19 Brussels municipalities and therefore benefits from bilingual status.

Easily accessible by car (350 meters from exit 17 of the Brussels RO ring road), by train (free morning and evening shuttles to/from Brussels-Midi station), by bus (several De Lijn and Stib stops), by metro (metro stop La Roue) and by bicycle (F50 bicycle highway Halle-Brussels). Electrical charging stations.