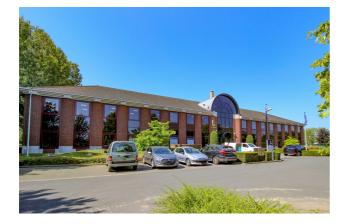

#### Description

Offices and multi-purpose areas in the Riverside Business Park located near exit 17 on the West Ring of Brussels. Its exceptional location and numerous parkings make it an ideal location for setting up offices. Several well-known international brands have their headquarters here.

This business park is very spacious, surrounded by greenery and consists of 12 buildings, 9 of which are office buildings and 3 semi-industrial units. It's located in one of the 19 Brussels municipalities and therefore benefits from bilingual status.

Easily accessible by car (350 meters from exit 17 of the Brussels RO ring road), by train (free morning and evening shuttles to/from Brussels-Midi station), by bus (several De Lijn and Stib stops), by metro (metro stop La Roue) and by bicycle (F50 bicycle highway Halle-Brussels). Electrical charging stations.