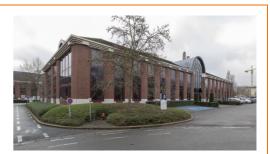

# RIVERSIDE - G

# Characteristics of the property

| Name                 | RIVERSIDE - G                  |
|----------------------|--------------------------------|
| Address              | Boulevard International 55 / G |
| Town                 | 1070 Anderlecht                |
| Flood zone           | not located in a flood zone    |
| Year of construction | 1990                           |
| Price range          | From 700.000 € to 1.580.000 €  |
| Surface area range   | From 585 m² to 866 m²          |
| Number of floors     | 2                              |
| Unit(s) type         | Offices, Mixed spaces          |
| Soil certificate     | Yes                            |
| Elevator             | Yes                            |
| Heating type         | Gas                            |
| Air conditioning     | Yes                            |
| Access control       | Yes                            |
| Outdoor parking      | Yes                            |

#### **Description**

Offices and multi-purpose areas in the Riverside Business Park located near exit 17 on the West Ring of Brussels. Its exceptional location and numerous parkings make it an ideal location for setting up offices. Several well-known international brands have their headquarters here.

This business park is very spacious, surrounded by greenery and consists of 12 buildings, 9 of which are office buildings and 3 semi-industrial units. It's located in one of the 19 Brussels municipalities and therefore benefits from bilingual status.

Easily accessible by car (350 meters from exit 17 of the Brussels RO ring road), by train (free morning and evening shuttles to/from Brussels-Midi station), by bus (several De Lijn and Stib stops), by metro (metro stop La Roue) and by bicycle (F50 bicycle highway Halle-Brussels). Electrical charging stations.