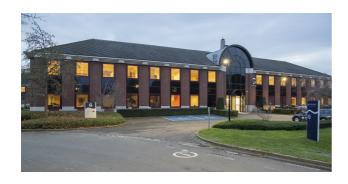

# RIVERSIDE - G

# Characteristics of the property

| Name                 | RIVERSIDE - G                  |
|----------------------|--------------------------------|
| Address              | Boulevard International 55 / G |
| Town                 | 1070 Anderlecht                |
| Flood zone           | not located in a flood zone    |
| Year of construction | 1990                           |
| Price range          | From 700.000 € to 1.580.000 €  |
| Surface area range   | From 585 m² to 866 m²          |
| Number of floors     | 2                              |
| Unit(s) type         | Offices, Mixed spaces          |
| Soil certificate     | Yes                            |
| Elevator             | Yes                            |
| Heating type         | Gas                            |
| Air conditioning     | Yes                            |
| Access control       | Yes                            |
| Outdoor parking      | Yes                            |

#### **Description**

Offices and multi-purpose areas in the Riverside Business Park located near exit 17 on the West Ring of Brussels. Its exceptional location and numerous parkings make it an ideal location for setting up offices. Several well-known international brands have their headquarters here.