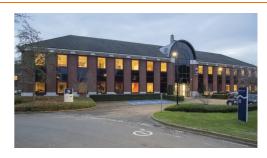

# RIVERSIDE - G

# Characteristics of the property

| Name                 | RIVERSIDE - G                  |
|----------------------|--------------------------------|
| Address              | Boulevard International 55 / G |
| Town                 | 1070 Anderlecht                |
| Flood zone           | not located in a flood zone    |
| Year of construction | 1990                           |
| Price range          | From 700.000 € to 1.580.000 €  |
| Surface area range   | From 585 m² to 866 m²          |
| Number of floors     | 2                              |
| Unit(s) type         | Offices, Mixed spaces          |
| Soil certificate     | Yes                            |
| Elevator             | Yes                            |
| Heating type         | Gas                            |
| Air conditioning     | Yes                            |
| Access control       | Yes                            |
| Outdoor parking      | Yes                            |

#### **Description**

Offices and multi-purpose areas in the Riverside Business Park located near exit 17 on the West Ring of Brussels. Its exceptional location and numerous parkings make it an ideal location for setting up offices. Several well-known international brands have their headquarters here.

This business park is very spacious, surrounded by greenery and consists of 12 buildings, 9 of which are office buildings and 3 semi-industrial units. It's located in one of the 19 Brussels municipalities and therefore benefits from bilingual status.

Easily accessible by car (350 meters from exit 17 of the Brussels RO ring road), by train (free morning and evening shuttles to/from Brussels-Midi station), by bus (several De Lijn and Stib stops), by metro (metro stop La Roue) and by bicycle (F50 bicycle highway Halle-Brussels). Electrical charging stations.