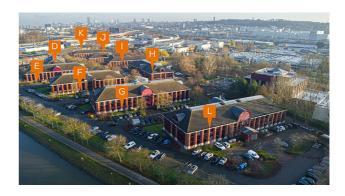

This business park is very spacious, surrounded by greenery and consists of 12 buildings, 9 of which are office buildings and 3 semi-industrial units. It's located in one of the 19 Brussels municipalities and therefore benefits from bilingual status.