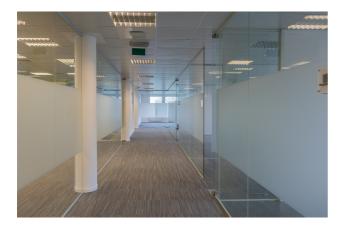

### Description

\*\*DIRECT FROM THE OWNER\*\* - Modern office building located in the Riverside Business Park in Anderlecht. 585 m<sup>2</sup> on the 1st floor equipped with double glazing, aluminum frames, airco, plain carpet, false ceilings, false floor and cable trays. Common lavatory. Very good accessibility: very close to the Ring (exit 17) in Anderlecht, near Brussels, and within walking distance of the train (Forest-Midi) and the Metro ""La Roue"". Possibility of outdoor parking spaces.