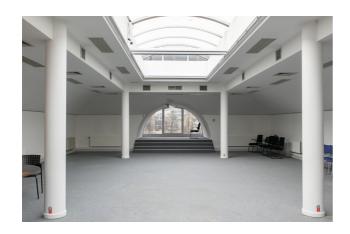

#### **Description**

\*\*DIRECT FROM THE OWNER\*\* - Modern office building located in the Riverside Business Park in Anderlecht. 480m² of offices available on the 2nd floor. Divisible into 2 independent units of 240m² each. Double glazing, aluminum frames, airco, plain carpet, false ceilings, false floor and cable trays. Shared kitchenette. Very good accessibility: very close to the Ring (exit 17), close to Brussels, and within walking distance of the train (Forest-Midi). Shuttle available to Brussels-Midi. Metro 1B La Roue within walking distance. Possibility of outdoor parking spaces and other surfaces available. (Ref: Riverside Business Park F - L2.1 + R2.1)