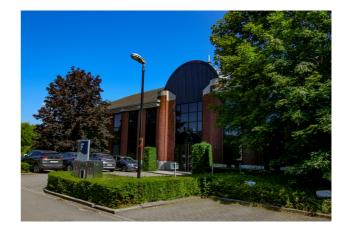

#### Description

**\*\*DIRECT FROM THE OWNER**\*\* - Modern office building located in the Riverside Business Park in Anderlecht. 480m<sup>2</sup> of offices available on the 2nd floor. Divisible into 2 independent units of 240m<sup>2</sup> each. Double glazing, aluminum frames, airco, plain carpet, false ceilings, false floor and cable trays. Shared kitchenette. Very good accessibility: very close to the Ring (exit 17), close to Brussels, and within walking distance of the train (Forest-Midi). Shuttle available to Brussels-Midi. Metro 1B La Roue within walking distance. Possibility of outdoor parking spaces and other surfaces available. (Ref: Riverside Business Park F - L2.1 + R2.1 -RENT)