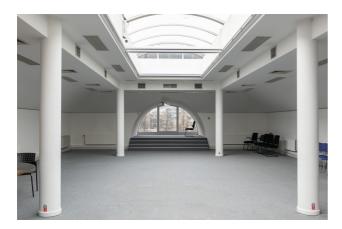

#### Description

**\*\*DIRECT FROM THE OWNER**\*\* - Modern office building located in the Riverside Business Park in Anderlecht. 480m<sup>2</sup> of offices available on the 2nd floor. Divisible into 2 independent units of 240m<sup>2</sup> each. Double glazing, aluminum frames, airco, plain carpet, false ceilings, false floor and cable trays. Shared kitchenette. Very good accessibility: very close to the Ring (exit 17), close to Brussels, and within walking distance of the train (Forest-Midi). Shuttle available to Brussels-Midi. Metro 1B La Roue within walking distance. Possibility of outdoor parking spaces and other surfaces available. (Ref: Riverside Business Park F - L2.1 + R2.1 -RENT)