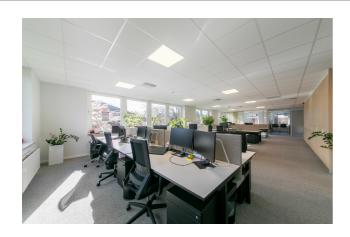

#### **Description**

Great investment opportunity!

\*\*DIRECTLY FROM THE OWNER\*\* - In a modern office building located in the Riverside Business Park in Anderlecht, 525m² of offices on the first floor. Equipped with double glazing, aluminum windows, partly air conditioning, fixed carpet, suspended ceiling, raised floor and cable ducts. Common kitchenette available.