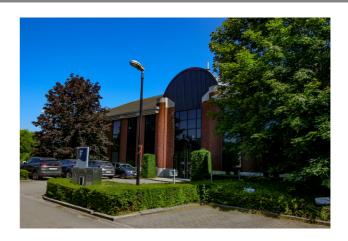

#### **Description**

Great investment opportunity!

\*\*DIRECTLY FROM THE OWNER\*\* - In a modern office building located in the Riverside Business Park in Anderlecht, 525m² of offices on the first floor. Equipped with double glazing, aluminum windows, partly air conditioning, fixed carpet, suspended ceiling, raised floor and cable ducts. Common kitchenette available.

Leased to one same tenant. Initial lease term: 6/9. Annual rent : 86.122 € (excl.charges and free rent periods). 20 outdoor parking spaces included. Gross return: 8.70%.

This Park is located near the Ring (exit 17), a breath from Brussels, and within walking distance you will find the Train (Vorst-Zuid). There is a shuttle service to and from Brussels South train station. Metro 1B Het Rad is within walking distance.