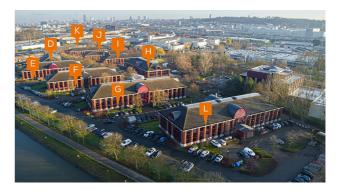

### Description

Offices and multi-purpose areas in the Riverside Business Park located near exit 17 on the West Ring of Brussels. Its exceptional location and numerous parkings make it an ideal location for setting up offices. Several well-known international brands have their headquarters here.

This business park is very spacious, surrounded by greenery and consists of 12 buildings, 9 of which are office buildings and 3 semi-industrial units. It's located in one of the 19 Brussels municipalities and therefore benefits from bilingual status.