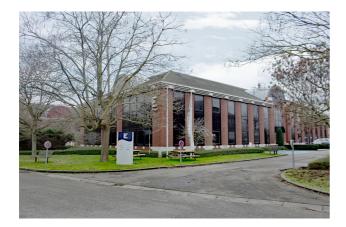

# RIVERSIDE - E

# Characteristics of the property

| Name                 | RIVERSIDE - E                  |
|----------------------|--------------------------------|
| Address              | Boulevard International 55 / E |
| Town                 | 1070 Anderlecht                |
| Flood zone           | not located in a flood zone    |
| Year of construction | 1990                           |
| Price range          | From 228.000 € to 850.000 €    |
| Surface area range   | From 240 m² to 765 m²          |
| Number of floors     | 2                              |
| Unit(s) type         | Mixed spaces, Offices          |
| Soil certificate     | Yes                            |
| Elevator             | Yes                            |
| Heating type         | Gas                            |
| Air conditioning     | Yes                            |
| Access control       | Yes                            |
| Outdoor parking      | Yes                            |

### Description

Offices and multi-purpose areas in the Riverside Business Park located near exit 17 on the West Ring of Brussels. Its exceptional location and numerous parkings make it an ideal location for setting up offices. Several well-known international brands have their headquarters here.