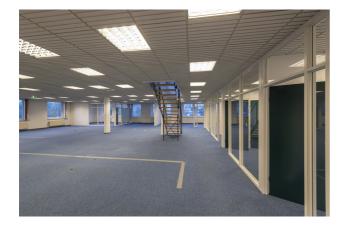

#### Description

\*\* DIRECT FROM THE OWNER \*\* - Modern office building located in the Riverside Business Park in Anderlecht. 525m<sup>2</sup> of offices on the 1st floor communicating via an internal staircase with 240m<sup>2</sup> of offices on the 2nd floor, with airco, plain carpet, false ceilings and cable trays.

Shared toilet and kitchenette.

Very good accessibility : close to the Ring (exit 17) at Drogenbos, near Brussels, and within walking distance of the train (Forest-Midi) and the Metro ""La Roue"".

Possibility of outdoor parking spaces and other surfaces available.