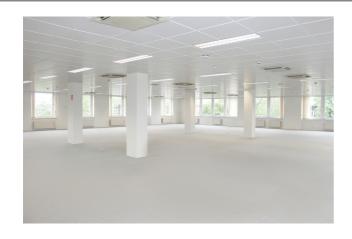

#### **Description**

\*\*DIRECT FROM THE OWNER\*\* - Modern office building located in the Riverside Business Park in Anderlecht. 525 m² offices on the 1st floor equipped with airco, raised floor, carpet, false ceiling and cable trays. Common sanitary facilities and kitchenette. This Park is located near the Ring (exit 17) in Anderlecht, a sigh of Brussels, and within walking distance you will find the Train (Vorst-Zuid) and the Metro "Het Rad". Outdoor parking and other units available. (Ref: Riverside D / R1.1)