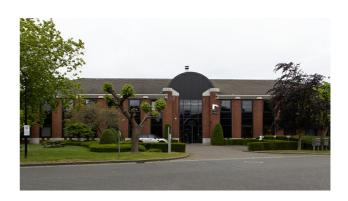

#### **Description**

\*\*DIRECT FROM THE OWNER\*\* - Modern office building located in the Riverside Business Park in Anderlecht. 525 m² offices on the 1st floor equipped with airco, raised floor, carpet, false ceiling and cable trays. Common sanitary facilities and kitchenette. This Park is located near the Ring (exit 17) in Anderlecht, a sigh of Brussels, and within walking distance you will find the Train (Vorst-Zuid) and the Metro "Het Rad". Outdoor parking and other units available. (Ref: Riverside D / R1.1)