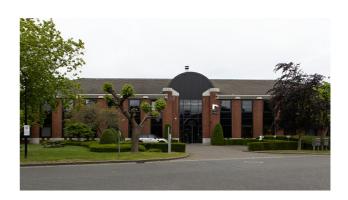

### Characteristics of the property

| Name                 | RIVERSIDE - D                  |
|----------------------|--------------------------------|
| Address              | Boulevard International 55 / D |
| Town                 | 1070 Anderlecht                |
| Flood zone           | not located in a flood zone    |
| Year of construction | 1990                           |
| Price range          | From 456.000 € to 1.600.000 €  |
| Surface area range   | From 480 m² to 987 m²          |
| Number of floors     | 2                              |
| Unit(s) type         | Offices, Mixed spaces          |
| Soil certificate     | Yes                            |
| Elevator             | Yes                            |
| Heating type         | Gas                            |
| Air conditioning     | Yes                            |
| Access control       | Yes                            |
| Outdoor parking      | Yes                            |

#### **Description**

\*\*DIRECT FROM THE OWNER\*\* - Modern office building located in the Riverside Business Park including 462m² of multipurpose space / offices on the ground floor and 525m² offices on the first floor. The ground floor is equipped with a sectional door. The whole has double glazing, aluminium frames, partially plain carpet, false ceilings, false floor, and cable trays.

The first floor has also airco. Rented to two connected tenants. Initial lease term: 4/8. Annual rent: 149.778 € . Gross yield: 9,36 %. 25 outdoor parking spaces included.

Very good accessibility: very close to the Ring (exit 17), close to Brussels, and within walking distance of the train (Forest-Midi). Shuttle available to Bruxelles-Midi Railway Station. Metro 1B "La Roue" within walking distance. (Ref: Riverside Business Park / D - Invest - L0.1 + L1.1)