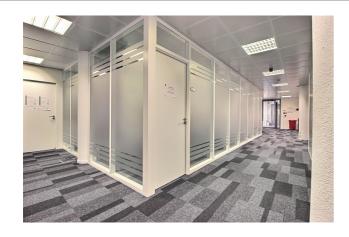

#### **Description**

\*\*DIRECT FROM THE OWNER\*\* - Modern office building located in the Riverside Business Park including 462m² of multipurpose space / offices on the ground floor and 525m² offices on the first floor. The ground floor is equipped with a sectional door. The whole has double glazing, aluminium frames, partially plain carpet, false ceilings, false floor, and cable trays.

The first floor has also airco. Rented to two connected tenants. Initial lease term: 4/8. Annual rent: 149.778 € . Gross yield: 9,36 %. 25 outdoor parking spaces included.

Very good accessibility: very close to the Ring (exit 17), close to Brussels, and within walking distance of the train (Forest-Midi). Shuttle available to Bruxelles-Midi Railway Station. Metro 1B "La Roue" within walking distance. (Ref: Riverside Business Park / D - Invest - L0.1 + L1.1)