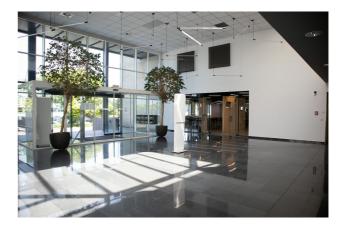

#### Description

\*\*DIRECT FROM THE OWNER\*\* - PARK STATION - Half (910m<sup>2</sup>) of a spacious, top floor - with a beautiful view - located on the fourth floor of an attractive office building near the train station of Diegem, at only 15 minutes from the center of Brussels (public transport). Easy access to the Brussels Ring. « Zero fossil energy » building. These bright offices are equipped with air conditioning, suspended ceiling and carpet. On the ground floor, the common areas were renovated begin 2022 and include: a large canteen with an automatic food corner and Starbucks© coffee, a fitness room, a multipurpose room, a Bringme virtual reception and parcel reception service. Archives, indoor and outdoor parking places are available. Electric charging stations.