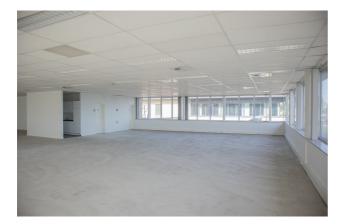

#### Description

\*\*DIRECT FROM THE OWNER\*\* - PARK STATION - Half (910m<sup>2</sup>) of a spacious, top floor - with a beautiful view - located on the fourth floor of an attractive office building near the train station of Diegem, at only 15 minutes from the center of Brussels (public transport). Easy access to the Brussels Ring. « Zero fossil energy » building. These bright offices are equipped with air conditioning, suspended ceiling and carpet. On the ground floor, the common areas were renovated begin 2022 and include: a large canteen with an automatic food corner and Starbucks© coffee, a fitness room, a multipurpose room, a Bringme virtual reception and parcel reception service. Archives, indoor and outdoor parking places are available. Electric charging stations.