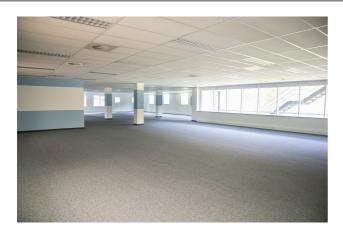

#### Description

\*\*DIRECT FROM THE OWNER\*\* - PARK STATION - 913m<sup>2</sup> on the 1st floor of an attractive office building near the train station of Diegem, at only 15 minutes from the center of Brussels (public transport). Easy access to the Brussels Ring. « Zero fossil energy » building. These bright offices are equipped with air conditioning, suspended ceiling and carpet. On the ground floor, the common areas were renovated begin 2022 and include: a large canteen with an automatic food corner and Starbucks© coffee, a fitness room, a multipurpose room, a Bringme virtual reception and parcel reception service. Archives, indoor and outdoor parking places are available. Electric charging stations.