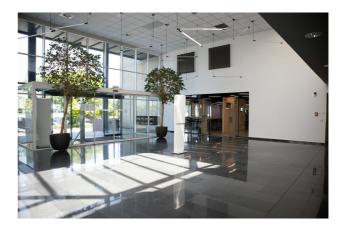

#### Description

\*\*DIRECT FROM THE OWNER\*\* - PARK STATION - 913m<sup>2</sup> on the 1st floor of an attractive office building near the train station of Diegem, at only 15 minutes from the center of Brussels (public transport). Easy access to the Brussels Ring. « Zero fossil energy » building. These bright offices are equipped with air conditioning, suspended ceiling and carpet. On the ground floor, the common areas were renovated begin 2022 and include: a large canteen with an automatic food corner and Starbucks© coffee, a fitness room, a multipurpose room, a Bringme virtual reception and parcel reception service. Archives, indoor and outdoor parking places are available. Electric charging stations.