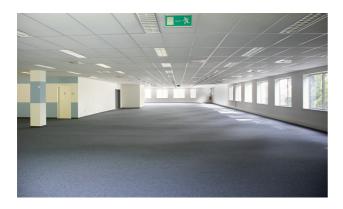

#### Description

\*\*DIRECT FROM THE OWNER\*\* - PARK STATION - 1.007m<sup>2</sup> on the 1st floor of an attractive office building near the train station of Diegem, at only 15 minutes from the center of Brussels (public transport). Easy access to the Brussels Ring. « Zero fossil energy » building. These bright offices are equipped with air conditioning, suspended ceiling and carpet. On the ground floor, the common areas were renovated begin 2022 and include: a large canteen with an automatic food corner and Starbucks© coffee, a fitness room, a multipurpose room, a Bringme virtual reception and parcel reception service. Archives, indoor and outdoor parking places are available. Electric charging stations.