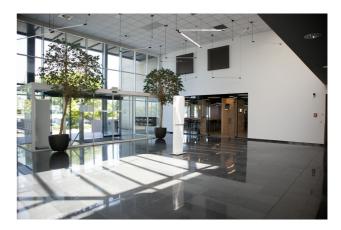

#### Description

\*\*DIRECT FROM THE OWNER\*\* - PARK STATION - 1.007m<sup>2</sup> on the 1st floor of an attractive office building near the train station of Diegem, at only 15 minutes from the center of Brussels (public transport). Easy access to the Brussels Ring. « Zero fossil energy » building. These bright offices are equipped with air conditioning, suspended ceiling and carpet. On the ground floor, the common areas were renovated begin 2022 and include: a large canteen with an automatic food corner and Starbucks© coffee, a fitness room, a multipurpose room, a Bringme virtual reception and parcel reception service. Archives, indoor and outdoor parking places are available. Electric charging stations.