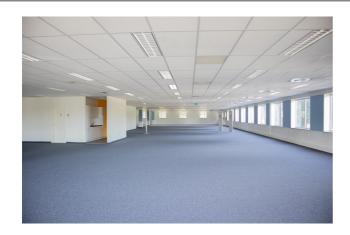

#### **Description**

\*\*DIRECT FROM THE OWNER\*\* - PARK STATION - 1.436m² on the 1st floor of an attractive office building near the train station of Diegem, at only 15 minutes from the center of Brussels (public transport). Easy access to the Brussels Ring. « Zero fossil energy » building. These bright offices are equipped with air conditioning, suspended ceiling and carpet. On the ground floor, the common areas were renovated begin 2022 and include: a large canteen with an automatic food corner and Starbucks© coffee, a fitness room, a multipurpose room, a Bringme virtual reception and parcel reception service. Optional Easyday services. 1.044 m² are let to a co-working company. Archives, indoor and outdoor parking places are available. Electric charging stations.