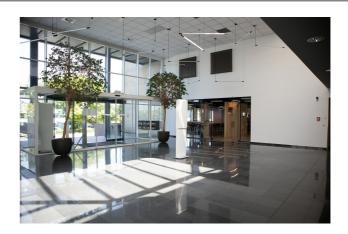

#### **Description**

\*\*DIRECT FROM THE OWNER\*\* - PARK STATION - 1.436m² on the 1st floor of an attractive office building near the train station of Diegem, at only 15 minutes from the center of Brussels (public transport). Easy access to the Brussels Ring. « Zero fossil energy » building. These bright offices are equipped with air conditioning, suspended ceiling and carpet. On the ground floor, the common areas were renovated begin 2022 and include: a large canteen with an automatic food corner and Starbucks© coffee, a fitness room, a multipurpose room, a Bringme virtual reception and parcel reception service. Optional Easyday services. 1.044 m² are let to a co-working company. Archives, indoor and outdoor parking places are available. Electric charging stations.