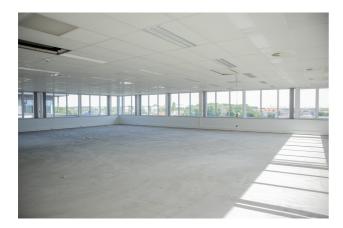

#### Description

\*\*DIRECT FROM THE OWNER\*\* - PARK STATION - Spacious top floor (1.821m<sup>2</sup>) - with a beautiful view - located on the fourth floor of a attractive office building near the train station of Diegem, the Brussels Ring and at only 15 min from the center of Brussels ( public transport). "Zero fossil energy" building. These bright offices are equipped with air conditioning, suspended ceiling and carpet. On the ground floor, the common areas were renovated begin 2022 and include: a large canteen with an automatic food corner and Starbucks© coffee, a fitness room, a multipurpose room as well as a virtual reception (Bring Me). Archives, indoor and outdoor parking places are available. Electric charging stations.