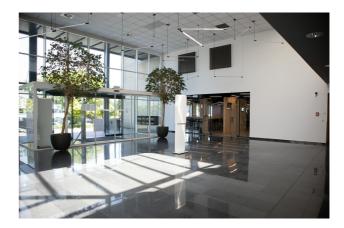

#### Description

\*\*DIRECT FROM THE OWNER\*\* - PARK STATION - Spacious top floor (1.821m<sup>2</sup>) - with a beautiful view - located on the fourth floor of a attractive office building near the train station of Diegem, the Brussels Ring and at only 15 min from the center of Brussels ( public transport). "Zero fossil energy" building. These bright offices are equipped with air conditioning, suspended ceiling and carpet. On the ground floor, the common areas were renovated begin 2022 and include: a large canteen with an automatic food corner and Starbucks© coffee, a fitness room, a multipurpose room as well as a virtual reception (Bring Me). Archives, indoor and outdoor parking places are available. Electric charging stations.