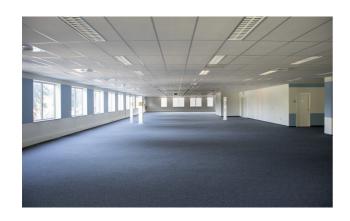

### **Description**

\*\*DIRECT FROM THE OWNER\*\* - PARK STATION - The entire first floor (1.827m²) of an attractive office building near the train station of Diegem, the Brussels Ring and at only 15 min from the center of Brussels (public transport). "Zero fossil energy" building. These bright offices are equipped with air conditioning, suspended ceiling and carpet. On the ground floor, the common areas were renovated begin 2022 and include: a large canteen with an automatic food corner and Starbucks© coffee, a fitness room, a multipurpose room as well as a virtual reception (Bring Me). Archives, indoor and outdoor parking places are available. Electric charging stations. Contact Steven Sagman on 0470/10.48.41 or by mail (ss@growners.be) for more information. (ref: PARK STATION - 1st floor - RENT)