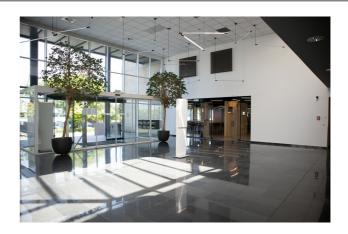

### **Description**

\*\*DIRECT FROM THE OWNER\*\* - PARK STATION - The entire first floor (1.827m²) of an attractive office building near the train station of Diegem, the Brussels Ring and at only 15 min from the center of Brussels (public transport). "Zero fossil energy" building. These bright offices are equipped with air conditioning, suspended ceiling and carpet. On the ground floor, the common areas were renovated begin 2022 and include: a large canteen with an automatic food corner and Starbucks© coffee, a fitness room, a multipurpose room as well as a virtual reception (Bring Me). Archives, indoor and outdoor parking places are available. Electric charging stations. Contact Steven Sagman on 0470/10.48.41 or by mail (ss@growners.be) for more information. (ref: PARK STATION - 1st floor - RENT)