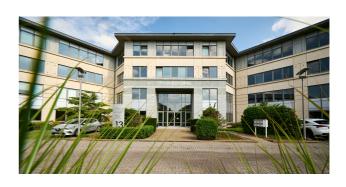

#### **Description**

ORION - 591m² bright and easily accessible offices on the first floor of an attractive, well-maintained and quiet office building from 2001, located in the green surroundings of the Astra Gardens business park in Zaventem. Lowered ceilings, cable ducts, air conditioning, LED lighting and common sanitary facilities. Brussels airport, Brussels Ring (exit n ° 3 "Zaventem Henneaulaan"), Diegem train station, bus stop "De Lijn" (Bxl-Vilvorde-Malines) and the F3 bicycle highway (Bxl-Louvain) are nearby. Outdoor and indoor parkings available (ORION - unit 2B)