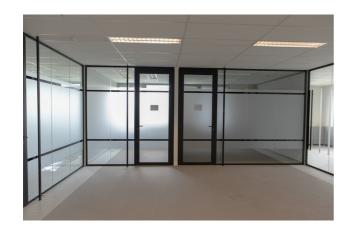

#### **Description**

ORION - 591m² bright and easily accessible offices on the first floor of an attractive, well-maintained and quiet office building from 2001, located in the green surroundings of the Astra Gardens business park in Zaventem. Lowered ceilings, cable ducts, air conditioning, LED lighting and common sanitary facilities. Brussels airport, Brussels Ring (exit n ° 3 "Zaventem Henneaulaan"), Diegem train station, bus stop "De Lijn" (Bxl-Vilvorde-Malines) and the F3 bicycle highway (Bxl-Louvain) are nearby. Outdoor and indoor parkings available (ORION - unit 2B)